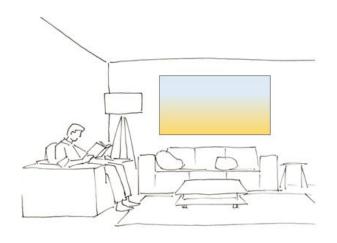

### Big Sky for the home

#### STAY IN BALANCE

A balanced wake-sleep cycle is central to a healthy life. Big Sky energizes and resets the circadian clock in the morning and prepares the body for sleep in the evening. At home Big Sky is your new wellness companion.

#### **RELAX BETTER & IMPROVE YOUR SLEEP**

Sleepiness increases in the evening 42 % faster under warmer light: Big Sky's Evening Light will ensure you get the right light when it is time to relax.