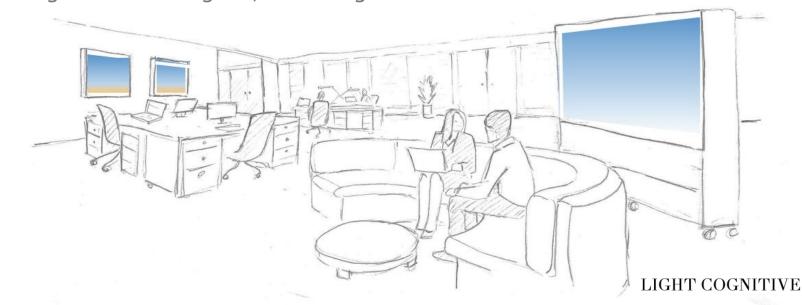

# Big Sky for the office

#### **ENHANCE WELLNESS & PERFORMANCE**

Daylight and biologically effective blue light are critical for well-being and performance at work<sub>1</sub>. Big Sky enables employers to bring these benefits into all office spaces in a controlled manner regardless of access to outdoor light.

#### **CUSTOMIZE**

With Sky Player you easily set the right light for the right audience: consultants and lawyers working around the clock, shift workers, business travelers suffering from jet lag or managers negotiating a difficult contract.

Like a new window, but easier to install, Big Sky guarantees daylight everywhere. It complements existing light sources and offers a pleasant lighting experience with no glare or eye strain, even at high intensity.