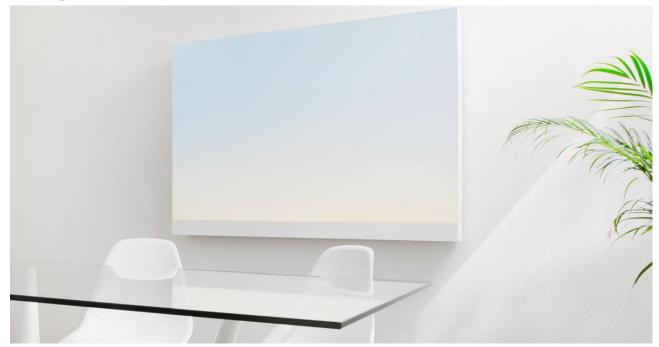

# Big Sky® HORIZON (Wide or One)

Big Sky Horizon is easy to install on a wall like a painting. Its aesthetically pleasing elegant design is easy to adapt to variety of spaces and it creates a pleasant view into the horizon, just like looking out from a skyscraper or an airplane window. Big Sky Horizon will provide you with a luxury view every day.

Big Sky Horizon is optimal for spaces that need additional light, which is biologically effective and close to daylight. It complements your existing lighting, and it can vitalize your day or bring a relaxing warm light towards the evening.

TYPE OF INSTALLATION:

Supplemental light & virtual window

MOUNTING:

Wall or stand installation with VESA mount

WIDTH AND HEIGHT: 1500 mm x 1050 mm

DEPTH:

125 mm & floating 20 mm VESA attachment

WEIGHT: 30 kg

LIGHT SOURCE:

Light Cognitive LED module (G5)

CONTROL:

Digital spectrum control (0-100%)

POWER INPUT: 100-240V 50/60Hz

MAXIMUM POWER CONSUMPTION: 320 W

TYPICAL POWER CONSUMPTION: 180 W

LIGHT INTENSITY AT 1m: 2980 lux

IP Class: IP 20

Made in Finland C6