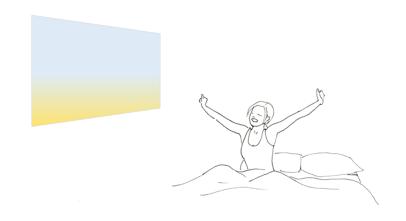

#### STAY IN BALANCE

A balanced wake-sleep cycle is central to a healthy life. Big Sky energizes and resets the circadian clock in the morning and prepares the body for sleep in the evening. At home Big Sky is your new wellness companion.

#### FEEL GOOD EVERY DAY

Daylight improves cognitive performance up to 18 %. Blue light and bright light help treat winter blues with up to 60 % improvement, reduce fatigue by 11 % or reduce body fat<sub>1</sub>. Big Sky helps you get energy from light.