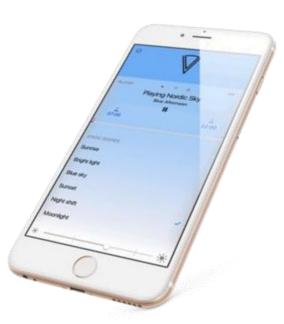

# Big Sky®

Our solution, Big Sky, is a biologically effective LED-based and IoT-enabled lighting system.

Big Sky reproduces a beautiful natural light and a stunning dynamic sky view, from dawn to dusk, designed to enhance wellbeing and performance in an energy efficient way.

Big Sky's smart features ensure ease of use and adaptability to different audiences.

#### **CUSTOMIZE**

With Sky Player you easily set the right light for the right audience: consultants and lawyers working around the clock, shift workers, business travelers suffering from jet lag or managers negotiating a difficult contract.