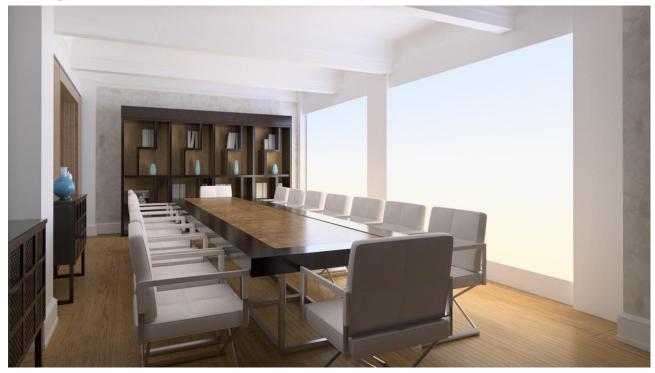

# Big Sky for the office

#### **ENHANCE WELLNESS & PERFORMANCE**

Daylight and biologically effective blue light are critical for well-being and performance at work<sub>1</sub>. Big Sky enables employers to bring these benefits into all office spaces in a controlled manner regardless of access to outdoor light.

#### **CUSTOMIZE**

With Sky Player you easily set the right light for the right audience: consultants and lawyers working around the clock, shift workers, business travelers suffering from jet lag or managers negotiating a difficult contract.

Like a new window, but easier to install, Big Sky guarantees daylight everywhere. It complements existing light sources and offers a pleasant lighting experience with no glare or eye strain, even at high intensity.