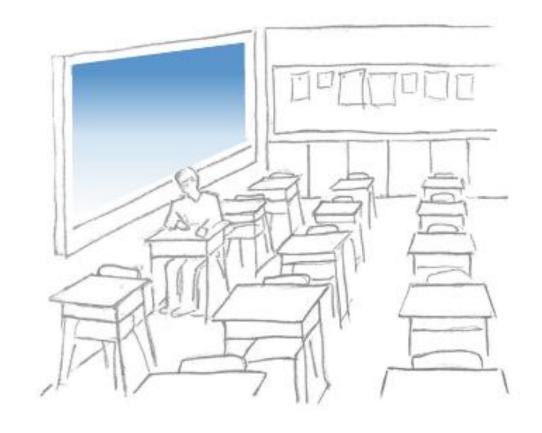

# Big Sky for education

#### INCREASE ATTENDANCE AND RESULTS

Research shows that students' attendance and scores improve when exposed to natural light.

With Big Sky teachers can control the class environment light field to influence students activity levels and to accommodate to varying cognitive tasks. Big Sky can help by delivering the right light at the right time thanks to its easy-to-use programs.