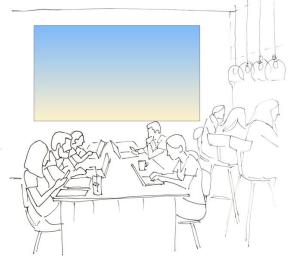

#### **ENHANCE WELLNESS & PERFORMANCE**

Daylight and biologically effective blue light are critical for well-being and performance at work<sub>1</sub>. Big Sky enables employers to bring these benefits into all office spaces in a controlled manner regardless of access to outdoor light.

#### **CUSTOMIZE**

With Sky Player you easily set the right light for the right audience: consultants and lawyers working around the clock, shift workers, business travelers suffering from jet lag or managers negotiating a difficult contract.

Like a new window, but easier to install, Big Sky guarantees daylight everywhere. It complements existing light sources and offers a pleasant lighting experience with no glare or eye strain, even at high intensity.