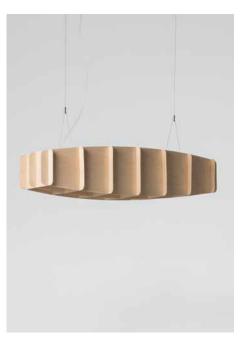

# PILKE 30/70 PENDANT

PILKE plywood lamp family consists of six pendant lamps: Pilke 18 (diameter 18 cm), Pilke 28, Pilke 30/70, Pilke 36, Pilke 60 and Pilke 80. There are three colour options: natural birch without any surface treatment, white lacquer and black stain. Also available are solutions for table and floor lighting.

The PILKE lights are assembled of numerous plywood parts in a way which brings together traditional Finnish handicrafts technique and ultramodern computer geometry. No glue or screws are needed. PILKE is a unique, decorative lamp, giving natural warm light through its wooden structure. The word PILKE is a Finnish word for TWINKLE.

## **SPECIFICATIONS:**

HEIGHT: 70cm
DIAMETER: 30cm
WEIGHT: 1.7kg

CABLE: 2m

LAMP: E27, Max. 20W Recommendation: opal LED bulb, 6-9W