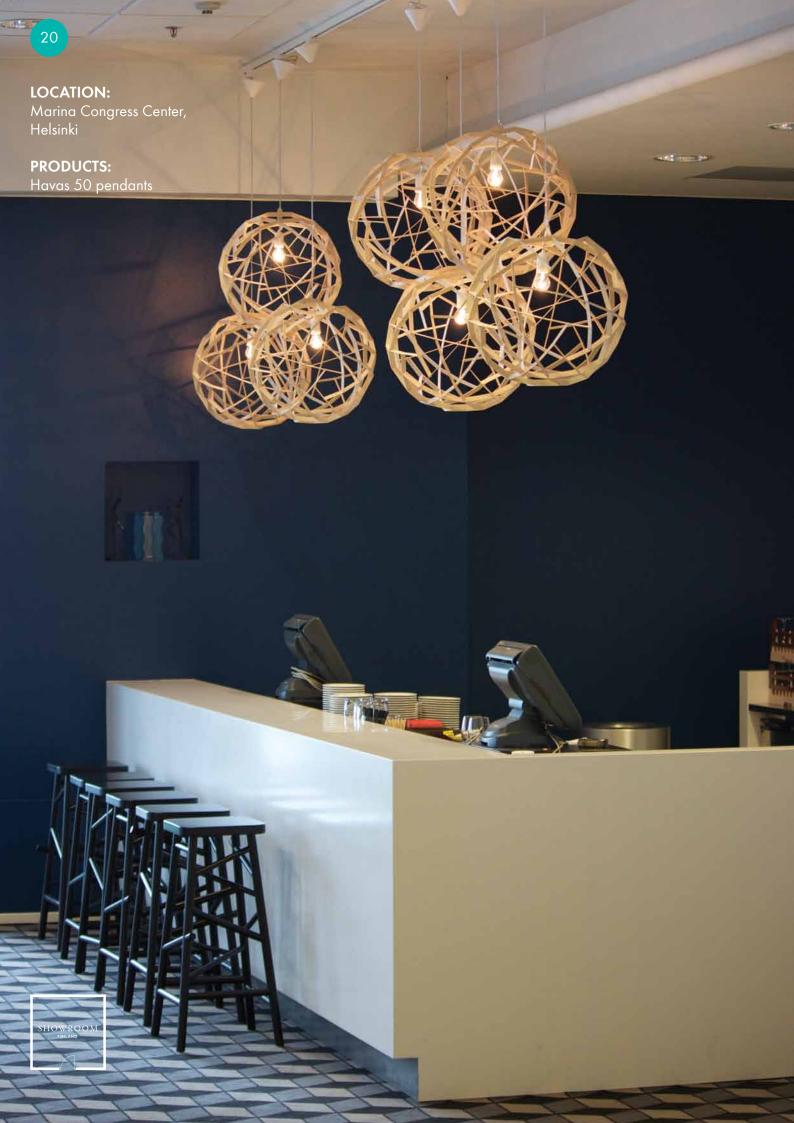

### HAVAS 50 PENDANT

2016 GREEN GOOD DESIGN AWARD HAVAS is a do-it-yourself lamp and comes in a flat box with assembly instructions. The plywood lamp constructs itself of tens of birch plywood slats, which will be joint together to form an intelligent structure. There are three sizes available: Havas 40 (diameter 40 cm), Havas 50 and Havas 70, all in natural birch. No surface treatment, glue or metal parts are needed.