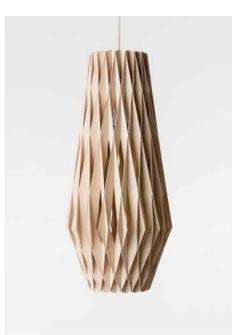

## PILKE 36 PENDANT

2016 GREEN GOOD DESIGN AWARD PILKE plywood lamp family consists of six pendant lamps: Pilke 18 (diameter 18 cm), Pilke 28, Pilke 30/70, Pilke 36, Pilke 60 and Pilke 80. There are three colour options: natural birch without any surface treatment, white lacquer and black stain. Also available are solutions for table and floor lighting.

The PILKE lights are assembled of numerous plywood parts in a way which brings together traditional Finnish handicrafts technique and ultramodern computer geometry. No glue or screws are needed. PILKE is a unique, decorative lamp, giving natural warm light through its wooden structure. The word PILKE is a Finnish word for TWINKLE.

## **SPECIFICATIONS:**

HEIGHT: 38cm
DIAMETER: 36cm
WEIGHT: 1.1kg

CABLE: 2m

LAMP: E27, Max. 20W Recommendation: opal LED bulb, 6-9W