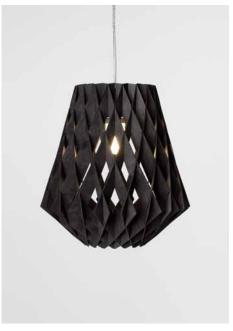

## PILKE 28 PENDANT

2016 GREEN GOOD DESIGN AWARD PILKE plywood lamp family consists of six pendant lamps: Pilke 18 (diameter 18 cm), Pilke 28, Pilke 30/70, Pilke 36, Pilke 60 and Pilke 80. There are three colour options: natural birch without any surface treatment, white lacquer and black stain. Also available are solutions for table and floor lighting.

The PILKE lights are assembled of numerous plywood parts in a way which brings together traditional Finnish handicrafts technique and ultramodern computer geometry. No glue or screws are needed.

PILKE is a unique, decorative lamp, giving natural warm light through its wooden structure. The word PILKE is a Finnish word for TWINKLE.

## **COLOURS:**

Birch White

Black