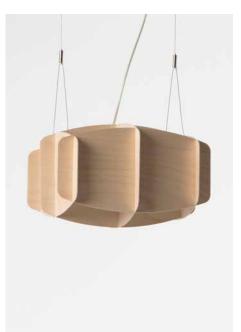

# PILKE 30/70 PENDANT

PILKE plywood lamp family consists of six pendant lamps: Pilke 18 (diameter 18 cm), Pilke 28, Pilke 30/70, Pilke 36, Pilke 60 and Pilke 80. There are three colour options: natural birch without any surface treatment, white lacquer and black stain. Also available are solutions for table and floor lighting.

The PILKE lights are assembled of numerous plywood parts in a way which brings together traditional Finnish handicrafts technique and ultramodern computer geometry. No glue or screws are needed. PILKE is a unique, decorative lamp, giving natural warm light through its wooden structure. The word PILKE is a Finnish word for TWINKLE.

## **COLOURS:**

Birch

White Black

## **MATERIALS:**

Birch plywood

## **SPECIFICATIONS:**

HEIGHT: 70cm
DIAMETER: 30cm
WEIGHT: 1.7kg

CABLE: 2m

LAMP: E27, Max. 20W Recommendation: opal LED bulb, 6-9W