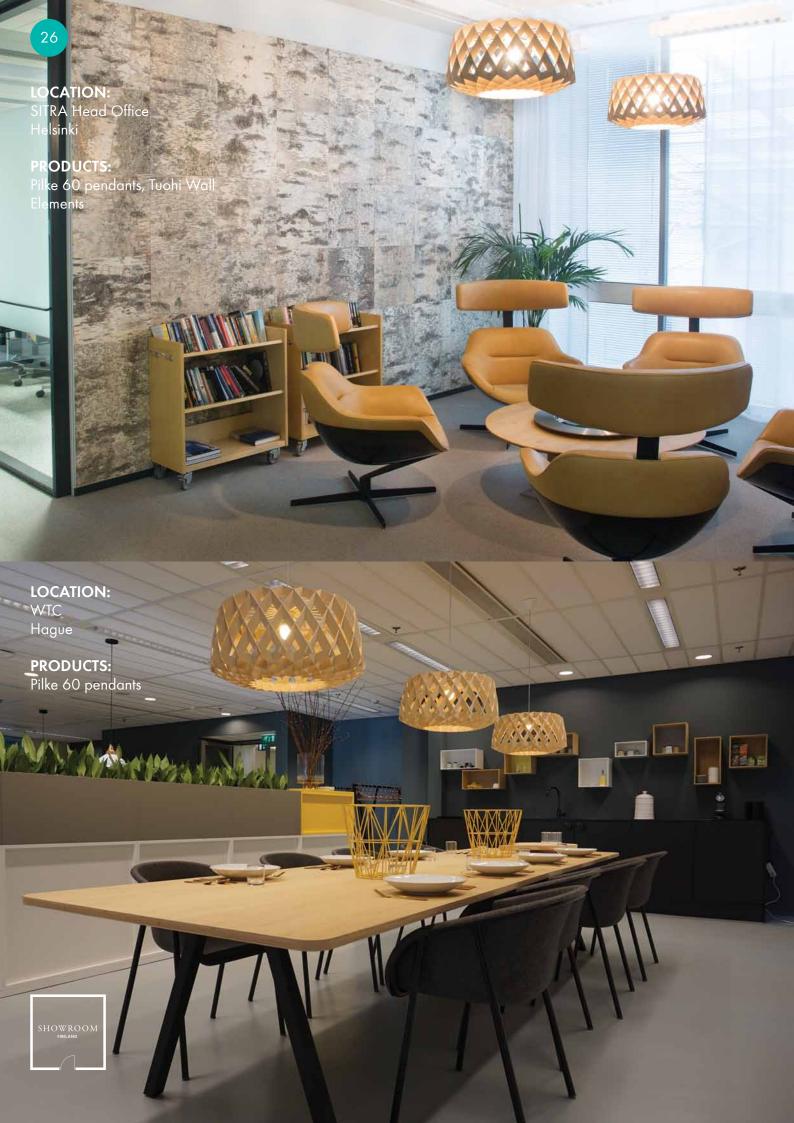

## PILKE 60 PENDANT

2016 GREEN GOOD DESIGN AWARD The inspiration for the **PILKE 60** came from traditional Finnish shingle work, but Tuukka Halonen upgraded the design to a modern structure made with today's state of the art technology. Repetition of plywood parts in right angle creates a beautiful subtle friction to light.

PILKE plywood lamp family consists of six pendant lamps: Pilke 18 (diameter 18 cm), Pilke 28, Pilke 30/70, Pilke 36, Pilke 60 and Pilke 80. There are three colour options: natural birch without any surface treatment, white lacquer and black stain. Also available are solutions for table and floor lighting.