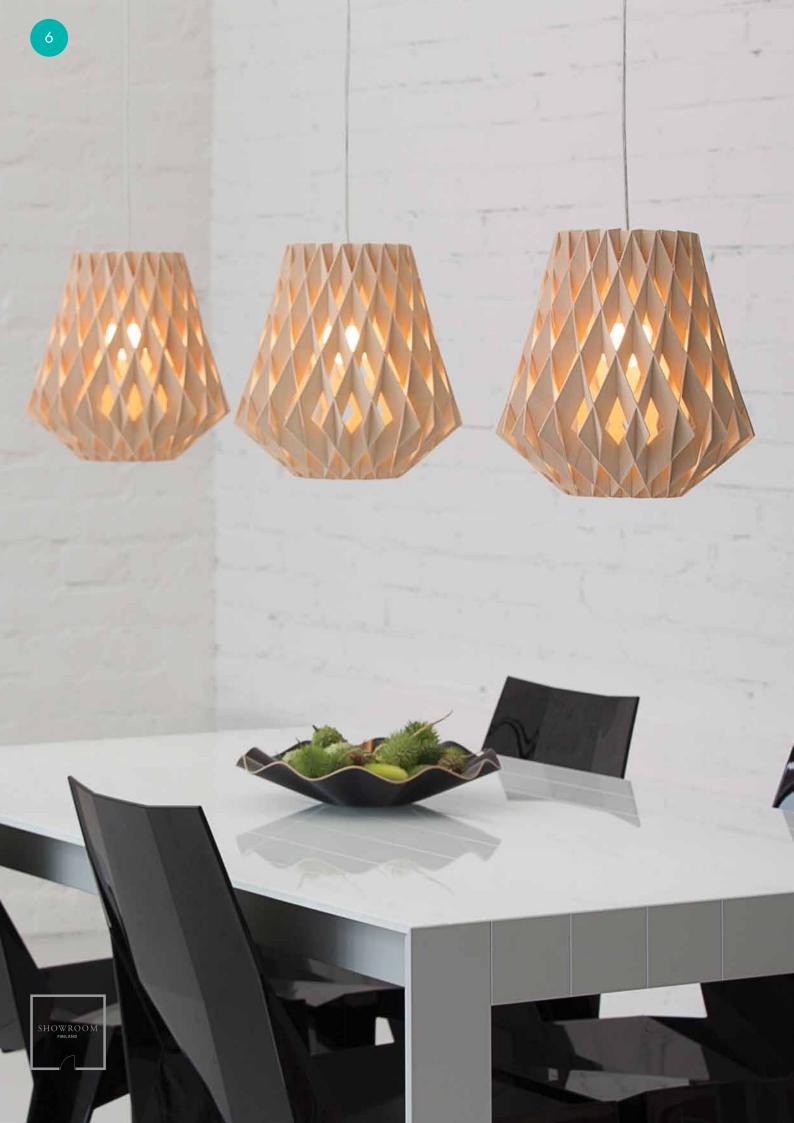

## PILKE 28 PENDANT

2016 GREEN GOOD DESIGN AWARD PILKE plywood lamp family consists of six pendant lamps: Pilke 18 (diameter 18 cm), Pilke 28, Pilke 30/70, Pilke 36, Pilke 60 and Pilke 80. There are three colour options: natural birch without any surface treatment, white lacquer and black stain. Also available are solutions for table and floor lighting.

The PILKE lights are assembled of numerous plywood parts in a way which brings together traditional Finnish handicrafts technique and ultramodern computer geometry. No glue or screws are needed.

PILKE is a unique, decorative lamp, giving natural warm light through its wooden structure. The word PILKE is a Finnish word for TWINKLE.