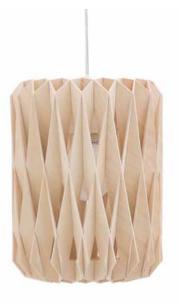

## PILKE 28 PENDANT

2016 GREEN GOOD DESIGN AWARD PILKE plywood lamp family consists of six pendant lamps: Pilke 18 (diameter 18 cm), Pilke 28, Pilke 30/70, Pilke 36, Pilke 60 and Pilke 80. There are three colour options: natural birch without any surface treatment, white lacquer and black stain. Also available are solutions for table and floor lighting.

The PILKE lights are assembled of numerous plywood parts in a way which brings together traditional Finnish handicrafts technique and ultramodern computer geometry. No glue or screws are needed.

PILKE is a unique, decorative lamp, giving natural warm light through its wooden structure. The word PILKE is a Finnish word for TWINKLE.

## **SPECIFICATIONS:**

HEIGHT: 30cm DIAMETER: 28cm WEIGHT: 0.6kg

CABLE: 2m

LAMP: E27, Max. 20W Recommendation: opal LED bulb, 6-9W