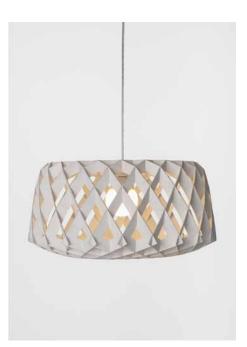

## PILKE 60 PENDANT

2016 GREEN GOOD DESIGN AWARD The inspiration for the **PILKE 60** came from traditional Finnish shingle work, but Tuukka Halonen upgraded the design to a modern structure made with today's state of the art technology. Repetition of plywood parts in right angle creates a beautiful subtle friction to light.

PILKE plywood lamp family consists of six pendant lamps: Pilke 18 (diameter 18 cm), Pilke 28, Pilke 30/70, Pilke 36, Pilke 60 and Pilke 80. There are three colour options: natural birch without any surface treatment, white lacquer and black stain. Also available are solutions for table and floor lighting.

The **PILKE** lights are assembled of numerous plywood parts in a way which brings together traditional Finnish handicrafts technique and ultramodern computer geometry. No glue or screws are needed. **PILKE** is a unique, decorative lamp, giving natural warm light through its wooden structure. The word