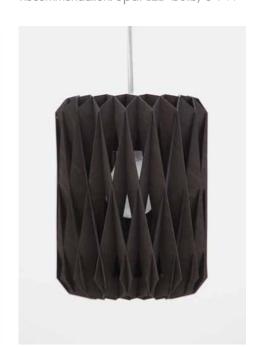

## PILKE 28 PENDANT

2016 GREEN GOOD DESIGN AWARD PILKE plywood lamp family consists of six pendant lamps: Pilke 18 (diameter 18 cm), Pilke 28, Pilke 30/70, Pilke 36, Pilke 60 and Pilke 80. There are three colour options: natural birch without any surface treatment, white lacquer and black stain. Also available are solutions for table and floor lighting.

The PILKE lights are assembled of numerous plywood parts in a way which brings together traditional Finnish handicrafts technique and ultramodern computer geometry. No glue or screws are needed.

PILKE is a unique, decorative lamp, giving natural warm light through its wooden structure. The word PILKE is a Finnish word for TWINKLE.

## **SPECIFICATIONS:**

HEIGHT: 30cm DIAMETER: 28cm WEIGHT: 0.6kg

CABLE: 2m

LAMP: E27, Max. 20W Recommendation: opal LED bulb, 6-9W