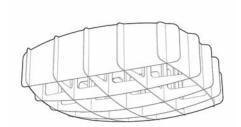

# PILKE 30/70 PENDANT

PILKE plywood lamp family consists of six pendant lamps: Pilke 18 (diameter 18 cm), Pilke 28, Pilke 30/70, Pilke 36, Pilke 60 and Pilke 80. There are three colour options: natural birch without any surface treatment, white lacquer and black stain. Also available are solutions for table and floor lighting.

The PILKE lights are assembled of numerous plywood parts in a way which brings together traditional Finnish handicrafts technique and ultramodern computer geometry. No glue or screws are needed. PILKE is a unique, decorative lamp, giving natural warm light through its wooden structure. The word PILKE is a Finnish word for TWINKLE.