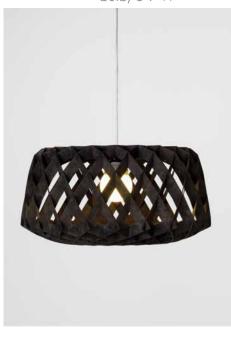

## PILKE 60 PENDANT

2016 GREEN GOOD DESIGN AWARD The inspiration for the **PILKE 60** came from traditional Finnish shingle work, but Tuukka Halonen upgraded the design to a modern structure made with today's state of the art technology. Repetition of plywood parts in right angle creates a beautiful subtle friction to light.

PILKE plywood lamp family consists of six pendant lamps: Pilke 18 (diameter 18 cm), Pilke 28, Pilke 30/70, Pilke 36, Pilke 60 and Pilke 80. There are three colour options: natural birch without any surface treatment, white lacquer and black stain. Also available are solutions for table and floor lighting.

The **PILKE** lights are assembled of numerous plywood parts in a way which brings together traditional Finnish handicrafts technique and ultramodern computer geometry. No glue or screws are needed. **PILKE** is a unique, decorative lamp, giving natural warm light through its wooden structure. The word