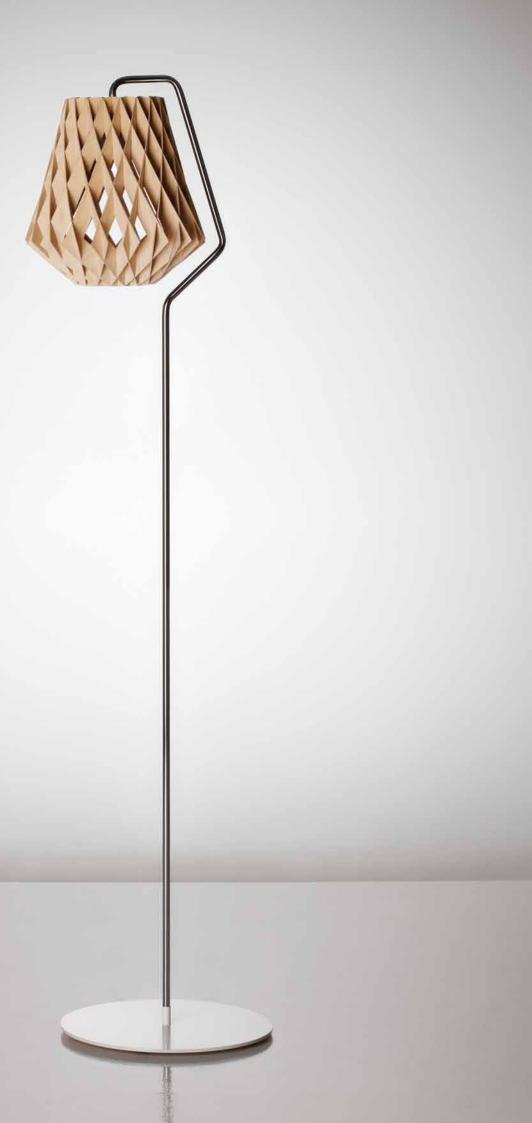

## **PILKE 28 FLOOR**

2016 GREEN GOOD DESIGN **AWARD** 

PILKE plywood lamp family consists of six pendant lamps: Pilke 18 (diameter 18 cm), Pilke 28, Pilke 30/70, Pilke 36, Pilke 60 and Pilke 80. There are three colour options: natural birch without any surface treatment, white lacquer and black stain. Also available are solutions for table and floor lighting.

The **PILKE** lights are assembled of numerous plywood parts in a way which brings together traditional Finnish handicrafts technique and ultramodern computer geometry. No glue or screws are needed. PILKE is a unique, decorative lamp, giving natural warm light through its wooden structure. The word PILKE is a Finnish word for TWINKLE.

## **SPECIFICATIONS:**

155cm HEIGHT: 35cm DIAMETER: WEIGHT: 4.9kg CABLE:

2m

E27, Max. 20W LAMP: Recommendation: opal LED bulb, 6-9W