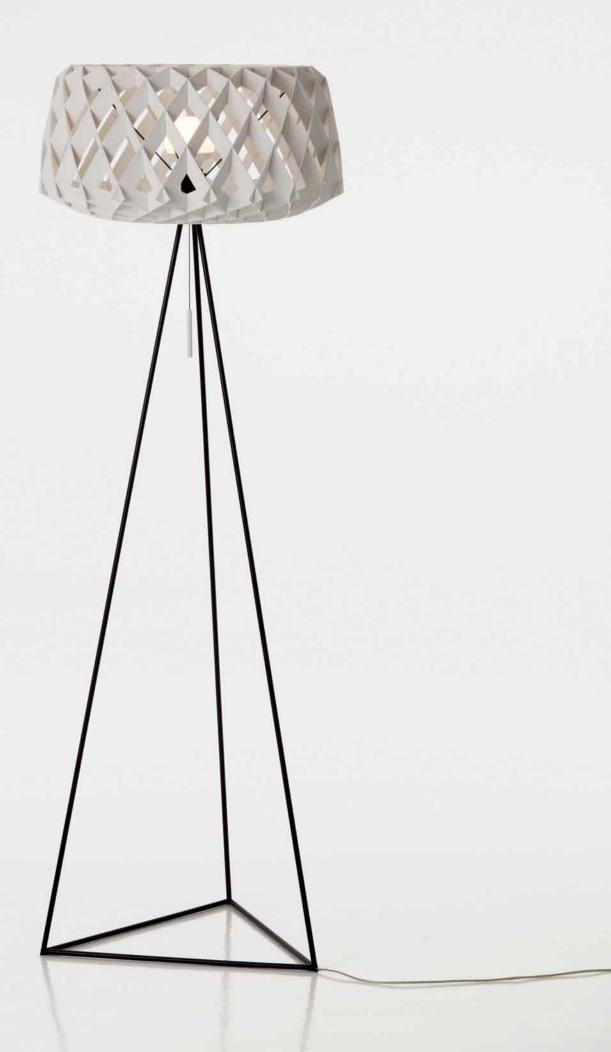

## **PILKE 28 FLOOR**

2016 GREEN GOOD DESIGN **AWARD** 

PILKE plywood lamp family consists of six pendant lamps: Pilke 18 (diameter 18 cm), Pilke 28, Pilke 30/70, Pilke 36, Pilke 60 and Pilke 80. There are three colour options: natural birch without any surface treatment, white lacquer and black stain. Also available are solutions for table and floor lighting.

The **PILKE** lights are assembled of numerous plywood parts in a way which brings together traditional Finnish handicrafts technique and ultramodern computer geometry. No glue or screws are needed. PILKE is a unique, decorative lamp, giving natural warm light through its wooden structure. The word PILKE is a Finnish word for TWINKLE.

## **MATERIALS:**

Birch plywood, Chromed steel foot, Painted steel plate

## **SPECIFICATIONS:**

155cm HEIGHT: 35cm DIAMETER: WEIGHT: 4.9kg CABLE:

2m

E27, Max. 20W LAMP: Recommendation: opal LED bulb, 6-9W