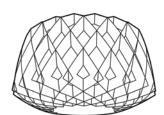

## PILKE 60 PENDANT

2016 GREEN GOOD DESIGN AWARD The inspiration for the **PILKE 60** came from traditional Finnish shingle work, but Tuukka Halonen upgraded the design to a modern structure made with today's state of the art technology. Repetition of plywood parts in right angle creates a beautiful subtle friction to light.

PILKE plywood lamp family consists of six pendant lamps: Pilke 18 (diameter 18 cm), Pilke 28, Pilke 30/70, Pilke 36, Pilke 60 and Pilke 80. There are three colour options: natural birch without any surface treatment, white lacquer and black stain. Also available are solutions for table and floor lighting.

The **PILKE** lights are assembled of numerous plywood parts in a way which brings together traditional Finnish handicrafts technique and ultramodern computer geometry. No glue or screws are needed. **PILKE** is a unique, decorative lamp, giving natural warm light through its wooden structure. The word