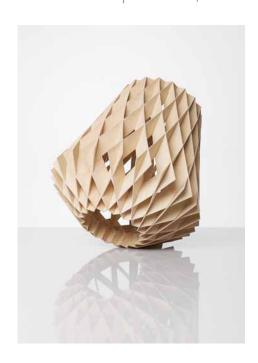

## PILKE 60 PENDANT

2016 GREEN GOOD DESIGN AWARD The inspiration for the **PILKE 60** came from traditional Finnish shingle work, but Tuukka Halonen upgraded the design to a modern structure made with today's state of the art technology. Repetition of plywood parts in right angle creates a beautiful subtle friction to light.

PILKE plywood lamp family consists of six pendant lamps: Pilke 18 (diameter 18 cm), Pilke 28, Pilke 30/70, Pilke 36, Pilke 60 and Pilke 80. There are three colour options: natural birch without any surface treatment, white lacquer and black stain. Also available are solutions for table and floor lighting.

The **PILKE** lights are assembled of numerous plywood parts in a way which brings together traditional Finnish handicrafts technique and ultramodern computer geometry. No glue or screws are needed. **PILKE** is a unique, decorative lamp, giving natural warm light through its wooden structure. The word