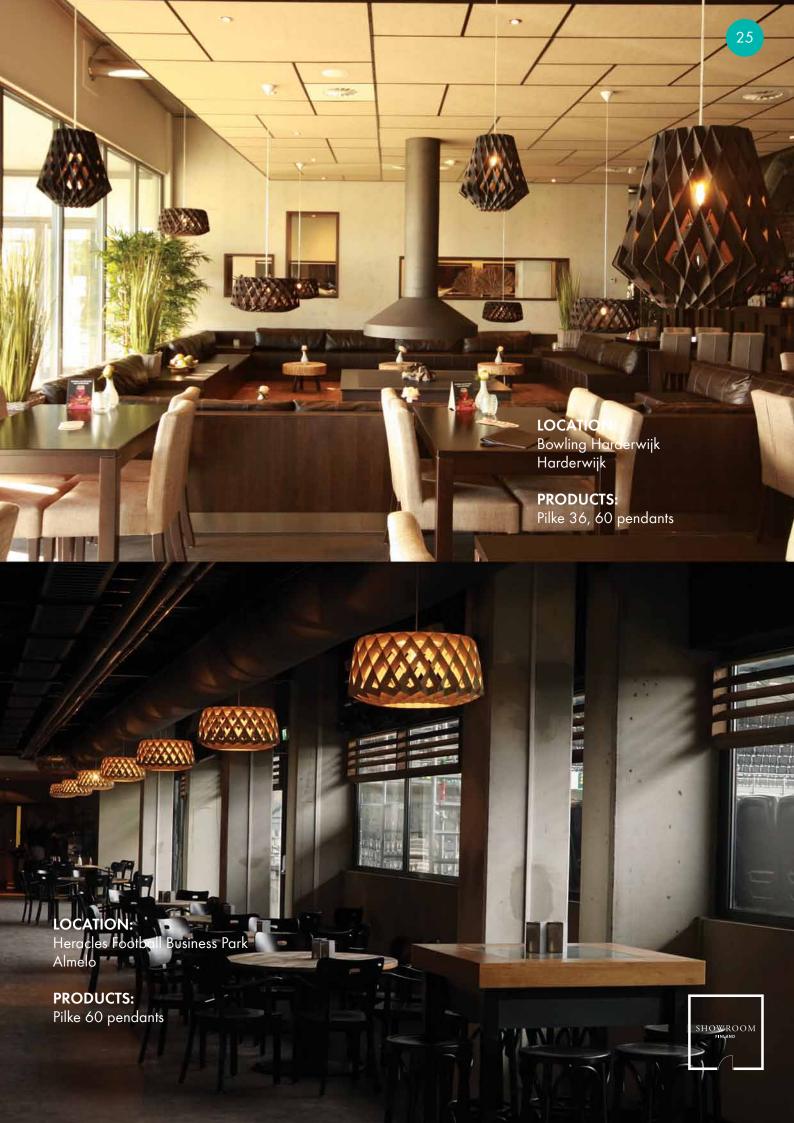

## PILKE 60 PENDANT

2016 GREEN GOOD DESIGN AWARD The inspiration for the **PILKE 60** came from traditional Finnish shingle work, but Tuukka Halonen upgraded the design to a modern structure made with today's state of the art technology. Repetition of plywood parts in right angle creates a beautiful subtle friction to light.

PILKE plywood lamp family consists of six pendant lamps: Pilke 18 (diameter 18 cm), Pilke 28, Pilke 30/70, Pilke 36, Pilke 60 and Pilke 80. There are three colour options: natural birch without any surface treatment, white lacquer and black stain. Also available are solutions for table and floor lighting.