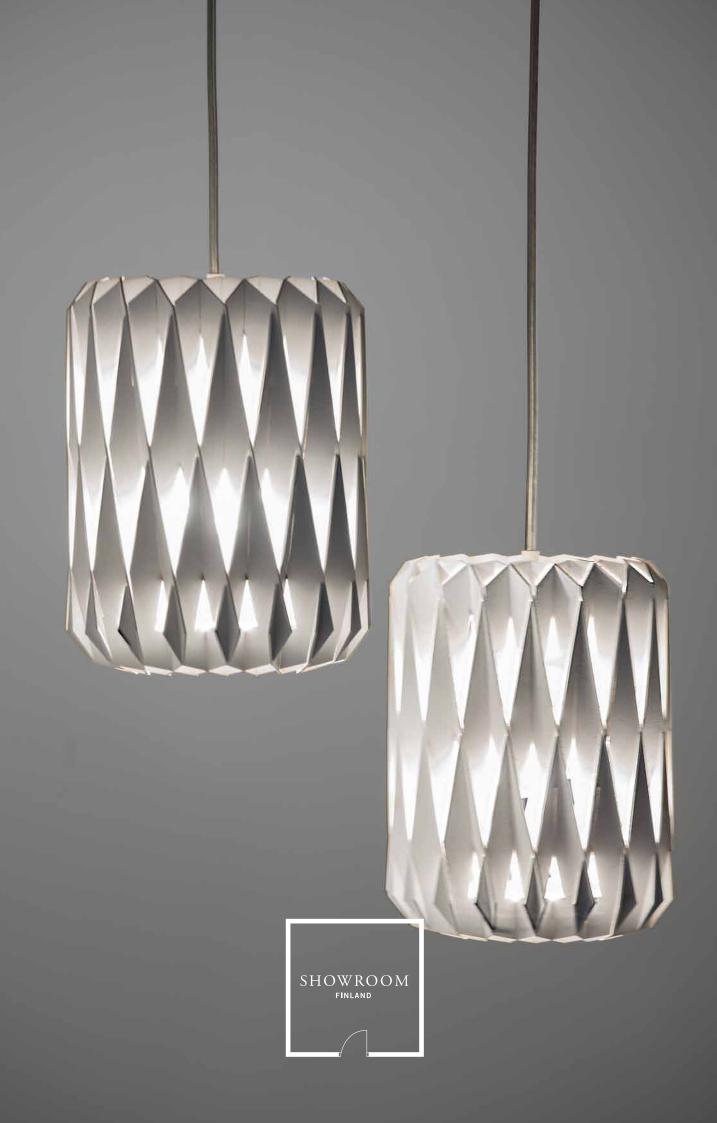

## PILKE 36 PENDANT

2016 GREEN GOOD DESIGN AWARD PILKE plywood lamp family consists of six pendant lamps: Pilke 18 (diameter 18 cm), Pilke 28, Pilke 30/70, Pilke 36, Pilke 60 and Pilke 80. There are three colour options: natural birch without any surface treatment, white lacquer and black stain. Also available are solutions for table and floor lighting.

The PILKE lights are assembled of numerous plywood parts in a way which brings together traditional Finnish handicrafts technique and ultramodern computer geometry. No glue or screws are needed. PILKE is a unique, decorative lamp, giving natural warm light through its wooden structure. The word PILKE is a Finnish word for TWINKLE.