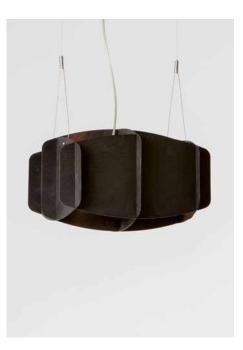

# PILKE 30/70 PENDANT

PILKE plywood lamp family consists of six pendant lamps: Pilke 18 (diameter 18 cm), Pilke 28, Pilke 30/70, Pilke 36, Pilke 60 and Pilke 80. There are three colour options: natural birch without any surface treatment, white lacquer and black stain. Also available are solutions for table and floor lighting.

The PILKE lights are assembled of numerous plywood parts in a way which brings together traditional Finnish handicrafts technique and ultramodern computer geometry. No glue or screws are needed. PILKE is a unique, decorative lamp, giving natural warm light through its wooden structure. The word PILKE is a Finnish word for TWINKLE.

## **COLOURS:**

Birch

White Black

## **MATERIALS:**

Birch plywood

## **SPECIFICATIONS:**

HEIGHT: 70cm
DIAMETER: 30cm
WEIGHT: 1.7kg

CABLE: 2m

LAMP: E27, Max. 20W Recommendation: opal LED bulb, 6-9W