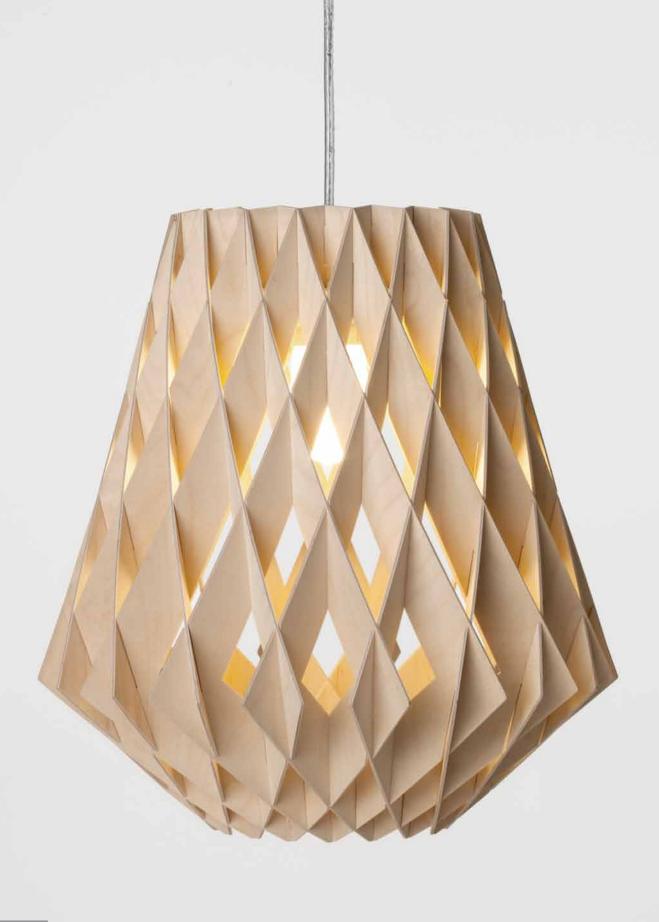

## PILKE 60 PENDANT

2016 GREEN GOOD DESIGN AWARD The inspiration for the **PILKE 60** came from traditional Finnish shingle work, but Tuukka Halonen upgraded the design to a modern structure made with today's state of the art technology. Repetition of plywood parts in right angle creates a beautiful subtle friction to light.

PILKE plywood lamp family consists of six pendant lamps: Pilke 18 (diameter 18 cm), Pilke 28, Pilke 30/70, Pilke 36, Pilke 60 and Pilke 80. There are three colour options: natural birch without any surface treatment, white lacquer and black stain. Also available are solutions for table and floor lighting.

The **PILKE** lights are assembled of numerous plywood parts in a way which brings together traditional Finnish handicrafts technique and ultramodern computer geometry. No glue or screws are needed. **PILKE** is a unique, decorative lamp, giving natural warm light through its wooden structure. The word

## **SPECIFICATIONS:**

HEIGHT: 30cm
DIAMETER: 60cm
WEIGHT: 1.3kg
CABLE: 2m

LAMP: E27, Max. 20W Recommendation: opal globe LED bulb, 6-9 W