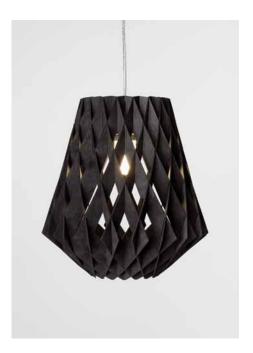

PILKE plywood lamp family consists of six pendant lamps: Pilke 18 (diameter 18 cm), Pilke 28, Pilke 30/70, Pilke 36, Pilke 60 and Pilke 80. There are three colour options: natural birch without any surface treatment, white lacquer and black stain. Also available are solutions for table and floor lighting.

The **PILKE** lights are assembled of numerous plywood parts in a way which brings together traditional Finnish handicrafts technique and ultramodern computer geometry. No glue or screws are needed. **PILKE** is a unique, decorative lamp, giving natural warm light through its wooden structure. The word PILKE is a Finnish word for TWINKLE.

## **COLOURS:**

Birch White

Black