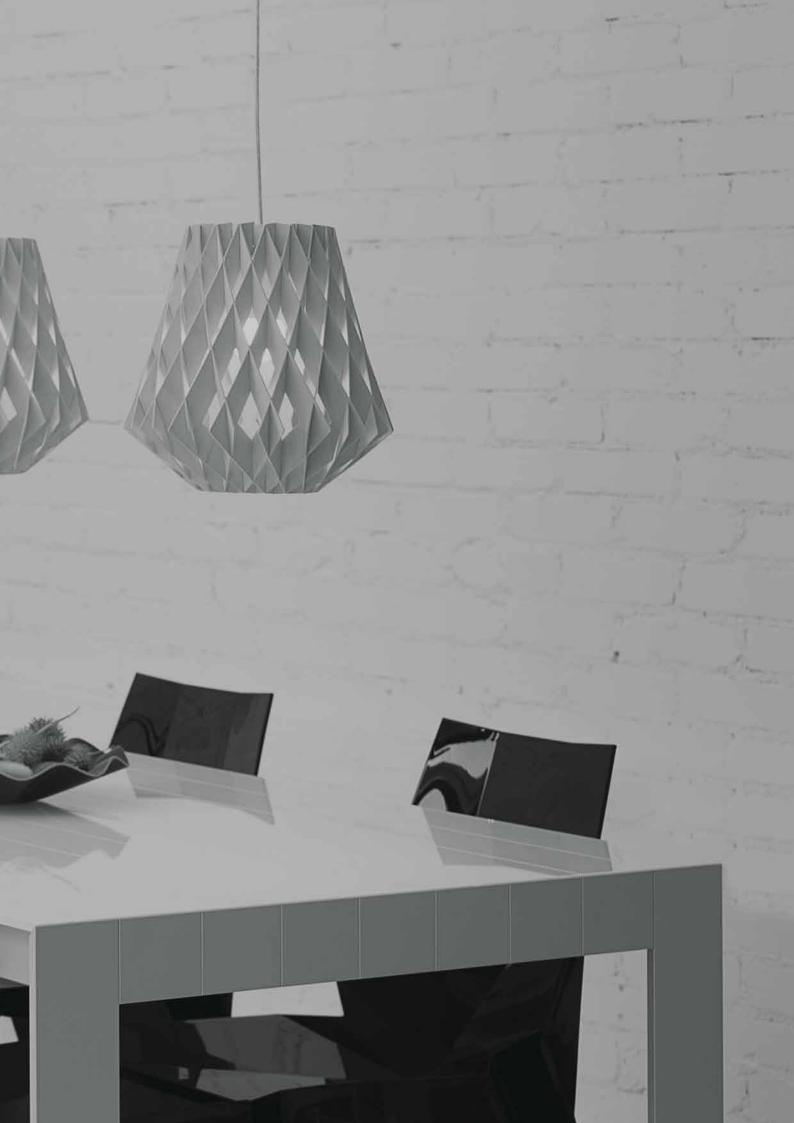

## PILKE 18 PENDANT

2016 GREEN GOOD DESIGN **AWARD** 

Being smallest of Pilke lighting range, PILKE 18 can be used in tiny spaces, corners and also formation of multiple lights. For example five PILKE 18 lights hung in vertical direction.

PILKE plywood lamp family consists of six pendant lamps: Pilke 18 (diameter 18 cm), Pilke 28, Pilke 30/70, Pilke 36, Pilke 60 and Pilke 80. There are three colour options: natural birch without any surface treatment, white lacquer and black stain. Also available are solutions for table and floor lighting.

The **PILKE** lights are assembled of numerous plywood parts in a way which brings together traditional Finnish handicrafts technique and ultramodern computer geometry. No glue or screws are needed. **PILKE** is a unique, decorative lamp, giving natural warm light through its wooden structure. The word PILKE is a Finnish word for TWINKLE.