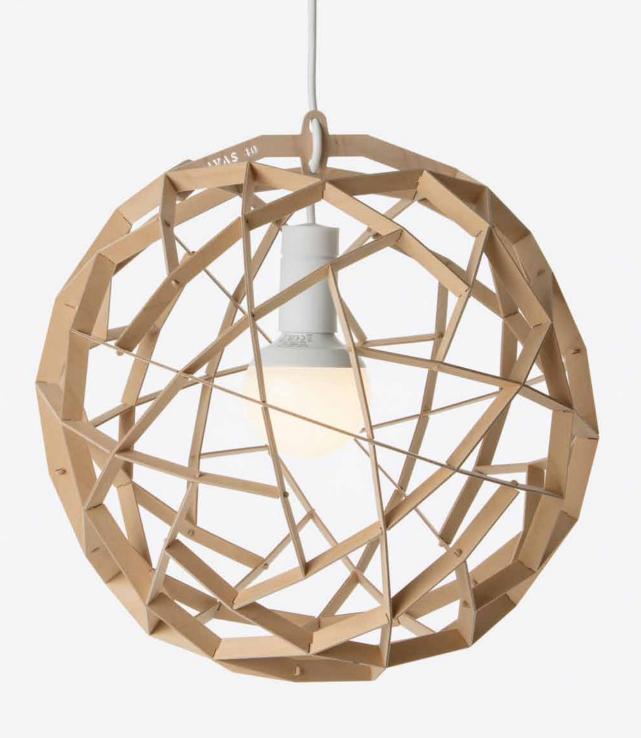

### HAVAS 40 PENDANT

2016 GREEN GOOD DESIGN AWARD HAVAS is a do-it-yourself lamp and comes in a flat box with assembly instructions. The plywood lamp constructs itself of tens of birch plywood slats, which will be joint together to form an intelligent structure. There are three sizes available: Havas 40 (diameter 40 cm), Havas 50 and Havas 70, all in natural birch. No surface treatment, glue or metal parts are needed.

Assembly instruction youtube:

http://www.youtube.com/embed/eY4R9q5ridE

#### **DESIGNER:**

Tuukka Halonen

#### **COLORS:**

Birch

#### **MATERIALS:**

DIY, Birch plywood

#### **SPECIFICATIONS:**

DIAMETER: 40cm

BOX SIZE:  $41 \times 16 \times 9$ cm

WEIGHT: 0.5kg CABLE: 3m

LAMP: E27, Max. 20W Recommendation: opal globe LED bulb 6-9W

SHOWROOM