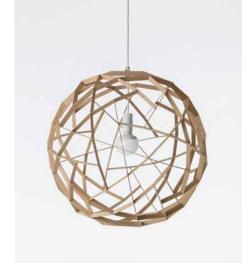

## PILKE 60 PENDANT

2016 GREEN GOOD DESIGN AWARD The inspiration for the **PILKE 60** came from traditional Finnish shingle work, but Tuukka Halonen upgraded the design to a modern structure made with today's state of the art technology. Repetition of plywood parts in right angle creates a beautiful subtle friction to light.

PILKE plywood lamp family consists of six pendant lamps: Pilke 18 (diameter 18 cm), Pilke 28, Pilke 30/70, Pilke 36, Pilke 60 and Pilke 80. There are three colour options: natural birch without any surface treatment, white lacquer and black stain. Also available are solutions for table and floor lighting.

The **PILKE** lights are assembled of numerous plywood parts in a way which brings together traditional Finnish handicrafts technique and ultramodern computer geometry. No glue or screws are needed. **PILKE** is a unique, decorative lamp, giving natural warm light through its wooden structure. The word