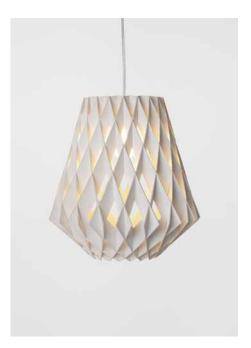

## PILKE 28 PENDANT

2016 GREEN GOOD DESIGN AWARD PILKE plywood lamp family consists of six pendant lamps: Pilke 18 (diameter 18 cm), Pilke 28, Pilke 30/70, Pilke 36, Pilke 60 and Pilke 80. There are three colour options: natural birch without any surface treatment, white lacquer and black stain. Also available are solutions for table and floor lighting.

The PILKE lights are assembled of numerous plywood parts in a way which brings together traditional Finnish handicrafts technique and ultramodern computer geometry. No glue or screws are needed.

PILKE is a unique, decorative lamp, giving natural warm light through its wooden structure. The word PILKE is a Finnish word for TWINKLE.

## **COLOURS:**

Birch White

Black