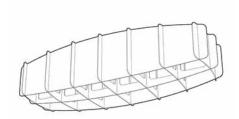

# PILKE 30/70 PENDANT

PILKE plywood lamp family consists of six pendant lamps: Pilke 18 (diameter 18 cm), Pilke 28, Pilke 30/70, Pilke 36, Pilke 60 and Pilke 80. There are three colour options: natural birch without any surface treatment, white lacquer and black stain. Also available are solutions for table and floor lighting.

The PILKE lights are assembled of numerous plywood parts in a way which brings together traditional Finnish handicrafts technique and ultramodern computer geometry. No glue or screws are needed. PILKE is a unique, decorative lamp, giving natural warm light through its wooden structure. The word PILKE is a Finnish word for TWINKLE.