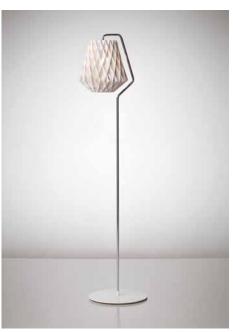

## **PILKE 28 FLOOR**

2016 GREEN GOOD DESIGN **AWARD** 

PILKE plywood lamp family consists of six pendant lamps: Pilke 18 (diameter 18 cm), Pilke 28, Pilke 30/70, Pilke 36, Pilke 60 and Pilke 80. There are three colour options: natural birch without any surface treatment, white lacquer and black stain. Also available are solutions for table and floor lighting.

The **PILKE** lights are assembled of numerous plywood parts in a way which brings together traditional Finnish handicrafts technique and ultramodern computer geometry. No glue or screws are needed. PILKE is a unique, decorative lamp, giving natural warm light through its wooden structure. The word PILKE is a Finnish word for TWINKLE.

## **MATERIALS:**

Birch plywood, Chromed steel foot, Painted steel plate

## **SPECIFICATIONS:**

155cm HEIGHT: 35cm DIAMETER: WEIGHT: 4.9kg CABLE:

2m

E27, Max. 20W LAMP: Recommendation: opal LED bulb, 6-9W