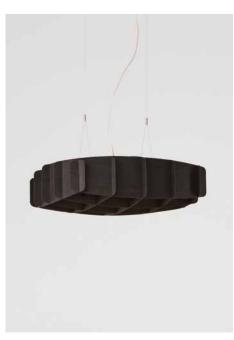

# PILKE 30/70 PENDANT

PILKE plywood lamp family consists of six pendant lamps: Pilke 18 (diameter 18 cm), Pilke 28, Pilke 30/70, Pilke 36, Pilke 60 and Pilke 80. There are three colour options: natural birch without any surface treatment, white lacquer and black stain. Also available are solutions for table and floor lighting.

The PILKE lights are assembled of numerous plywood parts in a way which brings together traditional Finnish handicrafts technique and ultramodern computer geometry. No glue or screws are needed. PILKE is a unique, decorative lamp, giving natural warm light through its wooden structure. The word PILKE is a Finnish word for TWINKLE.