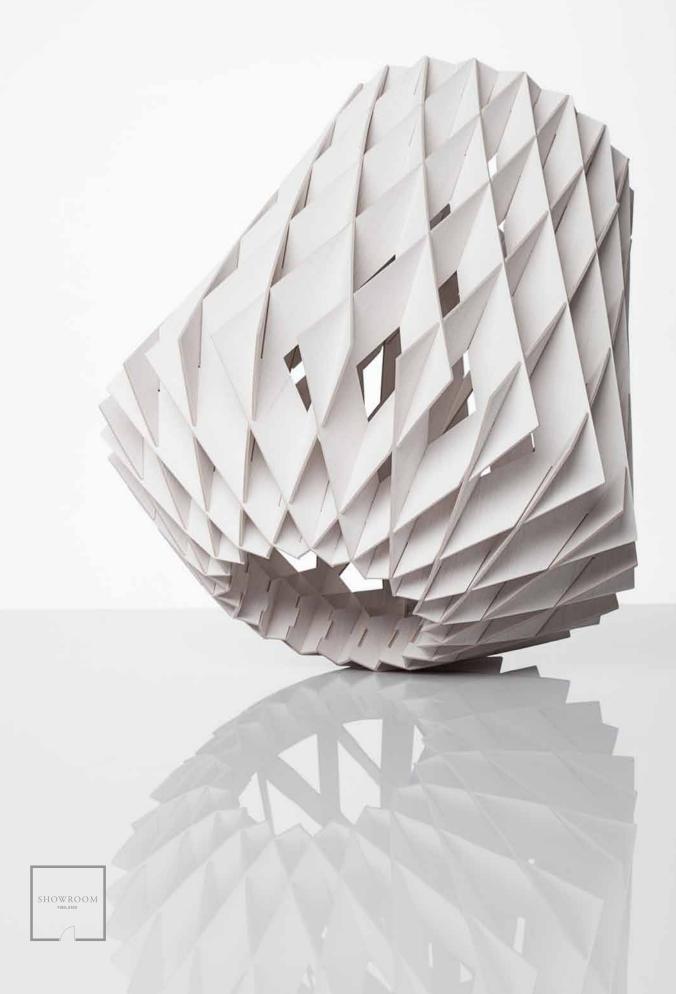

## PILKE 60 PENDANT

2016 GREEN GOOD DESIGN AWARD The inspiration for the **PILKE 60** came from traditional Finnish shingle work, but Tuukka Halonen upgraded the design to a modern structure made with today's state of the art technology. Repetition of plywood parts in right angle creates a beautiful subtle friction to light.

PILKE plywood lamp family consists of six pendant lamps: Pilke 18 (diameter 18 cm), Pilke 28, Pilke 30/70, Pilke 36, Pilke 60 and Pilke 80. There are three colour options: natural birch without any surface treatment, white lacquer and black stain. Also available are solutions for table and floor lighting.

The **PILKE** lights are assembled of numerous plywood parts in a way which brings together traditional Finnish handicrafts technique and ultramodern computer geometry. No glue or screws are needed. **PILKE** is a unique, decorative lamp, giving natural warm light through its wooden structure. The word