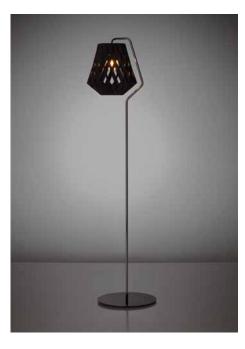

## **PILKE 28 FLOOR**

2016 GREEN GOOD DESIGN **AWARD** 

PILKE plywood lamp family consists of six pendant lamps: Pilke 18 (diameter 18 cm), Pilke 28, Pilke 30/70, Pilke 36, Pilke 60 and Pilke 80. There are three colour options: natural birch without any surface treatment, white lacquer and black stain. Also available are solutions for table and floor lighting.

The **PILKE** lights are assembled of numerous plywood parts in a way which brings together traditional Finnish handicrafts technique and ultramodern computer geometry. No glue or screws are needed. PILKE is a unique, decorative lamp, giving natural warm light through its wooden structure. The word PILKE is a Finnish word for TWINKLE.

## **MATERIALS:**

Birch plywood, Chromed steel foot, Painted steel plate

## **SPECIFICATIONS:**

155cm HEIGHT: 35cm DIAMETER: WEIGHT: 4.9kg CABLE:

2m

E27, Max. 20W LAMP: Recommendation: opal LED bulb, 6-9W