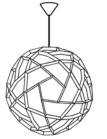

### HAVAS 50 PENDANT

2016 GREEN GOOD DESIGN AWARD HAVAS is a do-it-yourself lamp and comes in a flat box with assembly instructions. The plywood lamp constructs itself of tens of birch plywood slats, which will be joint together to form an intelligent structure. There are three sizes available: Havas 40 (diameter 40 cm), Havas 50 and Havas 70, all in natural birch. No surface treatment, glue or metal parts are needed.