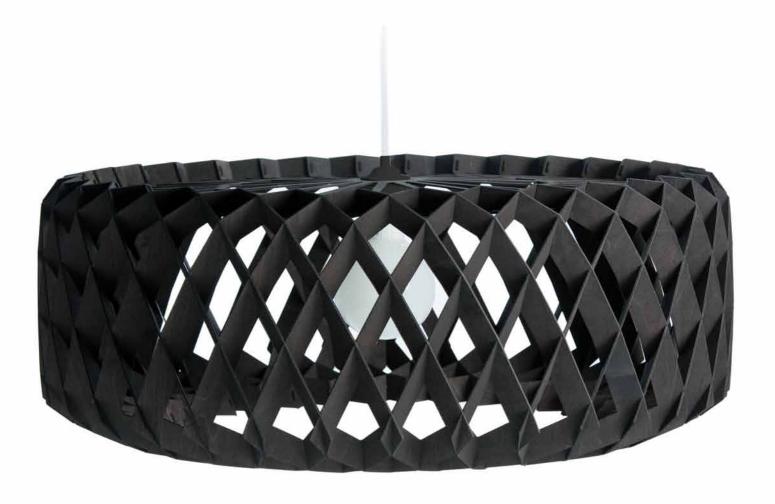

## PILKE 60 PENDANT

2016 GREEN GOOD DESIGN AWARD The inspiration for the **PILKE 60** came from traditional Finnish shingle work, but Tuukka Halonen upgraded the design to a modern structure made with today's state of the art technology. Repetition of plywood parts in right angle creates a beautiful subtle friction to light.

PILKE plywood lamp family consists of six pendant lamps: Pilke 18 (diameter 18 cm), Pilke 28, Pilke 30/70, Pilke 36, Pilke 60 and Pilke 80. There are three colour options: natural birch without any surface treatment, white lacquer and black stain. Also available are solutions for table and floor lighting.

The **PILKE** lights are assembled of numerous plywood parts in a way which brings together traditional Finnish handicrafts technique and ultramodern computer geometry. No glue or screws are needed. **PILKE** is a unique, decorative lamp, giving natural warm light through its wooden structure. The word

#### **MATERIALS:**

Birch plywood

## **SPECIFICATIONS:**

HEIGHT: 30cm
DIAMETER: 60cm
WEIGHT: 1.3kg
CABLE: 2m

LAMP: E27, Max. 20W Recommendation: opal globe LED bulb, 6-9 W