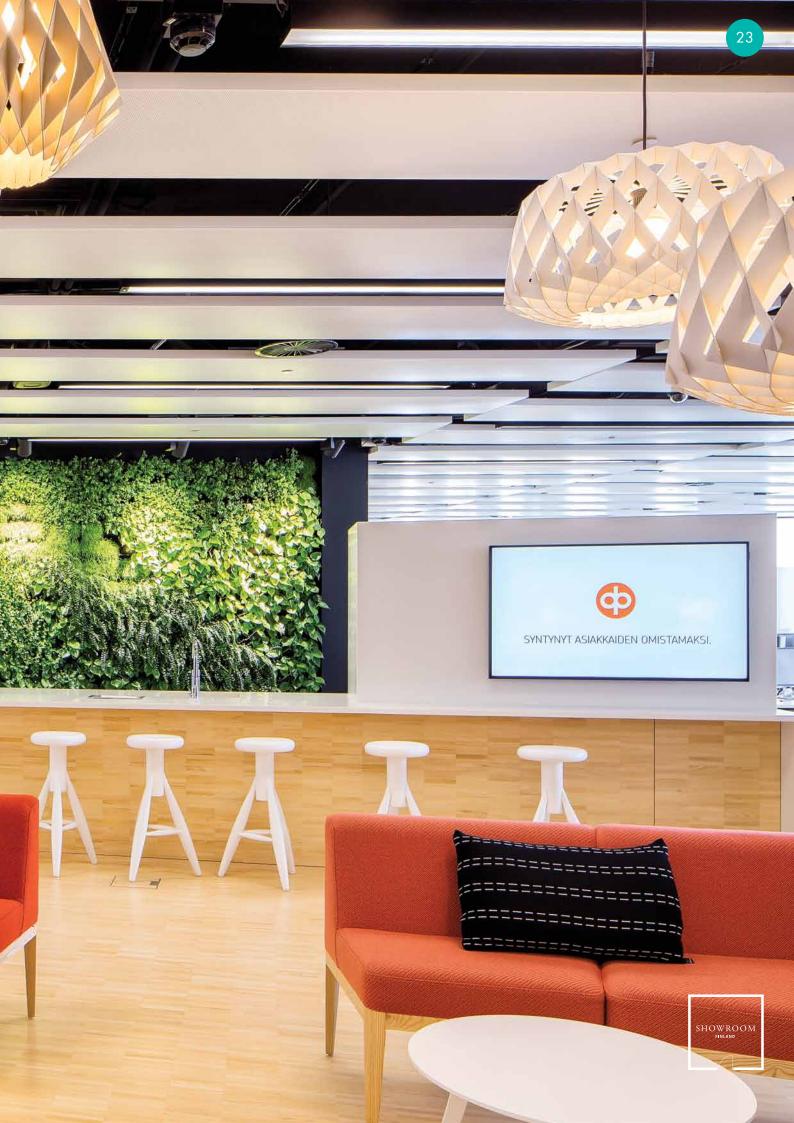

PILKE plywood lamp family consists of six pendant lamps: Pilke 18 (diameter 18 cm), Pilke 28, Pilke 30/70, Pilke 36, Pilke 60 and Pilke 80. There are three colour options: natural birch without any surface treatment, white lacquer and black stain. Also available are solutions for table and floor lighting.

The **PILKE** lights are assembled of numerous plywood parts in a way which brings together traditional Finnish handicrafts technique and ultramodern computer geometry. No glue or screws are needed. **PILKE** is a unique, decorative lamp, giving natural warm light through its wooden structure. The word PILKE is a Finnish word for TWINKLE.