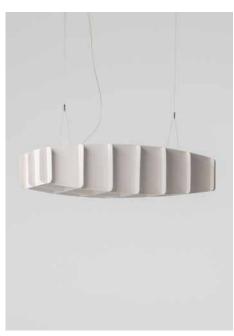

# PILKE 30/70 PENDANT

PILKE plywood lamp family consists of six pendant lamps: Pilke 18 (diameter 18 cm), Pilke 28, Pilke 30/70, Pilke 36, Pilke 60 and Pilke 80. There are three colour options: natural birch without any surface treatment, white lacquer and black stain. Also available are solutions for table and floor lighting.

The PILKE lights are assembled of numerous plywood parts in a way which brings together traditional Finnish handicrafts technique and ultramodern computer geometry. No glue or screws are needed. PILKE is a unique, decorative lamp, giving natural warm light through its wooden structure. The word PILKE is a Finnish word for TWINKLE.

## **SPECIFICATIONS:**

HEIGHT: 70cm
DIAMETER: 30cm
WEIGHT: 1.7kg

CABLE: 2m

LAMP: E27, Max. 20W Recommendation: opal LED bulb, 6-9W