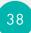

### HAVAS 50 PENDANT

2016 GREEN GOOD DESIGN AWARD HAVAS is a do-it-yourself lamp and comes in a flat box with assembly instructions. The plywood lamp constructs itself of tens of birch plywood slats, which will be joint together to form an intelligent structure. There are three sizes available: Havas 40 (diameter 40 cm), Havas 50 and Havas 70, all in natural birch. No surface treatment, glue or metal parts are needed.

http://www.youtube.com/embed/eY4R9q5ridE

#### **DESIGNER:**

Tuukka Halonen

#### **COLORS:**

Birch

#### **MATERIALS:**

DIY, Birch plywood

#### **SPECIFICATIONS:**

DIAMETER: 50cm

BOX SIZE:  $50 \times 17 \times 9$ cm

WEIGHT: 0.6kg CABLE: 3m

LAMP: E27, Max. 20W Recommendation: opal globe LED

bulb 6-9W