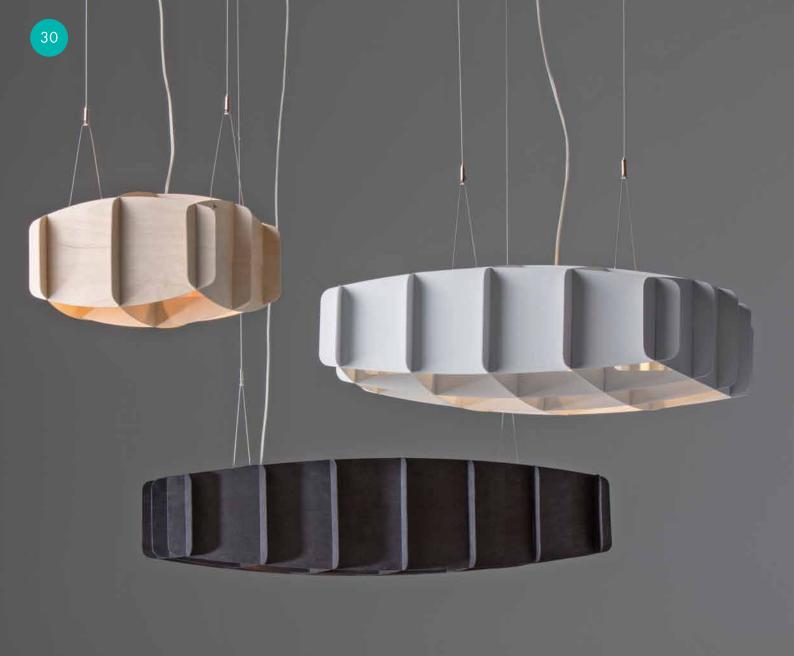

# PILKE 30/70 PENDANT

PILKE plywood lamp family consists of six pendant lamps: Pilke 18 (diameter 18 cm), Pilke 28, Pilke 30/70, Pilke 36, Pilke 60 and Pilke 80. There are three colour options: natural birch without any surface treatment, white lacquer and black stain. Also available are solutions for table and floor lighting.

The PILKE lights are assembled of numerous plywood parts in a way which brings together traditional Finnish handicrafts technique and ultramodern computer geometry. No glue or screws are needed. PILKE is a unique, decorative lamp, giving natural warm light through its wooden structure. The word PILKE is a Finnish word for TWINKLE.

## **COLOURS:**

Birch

White Black

## **MATERIALS:**

Birch plywood

## **SPECIFICATIONS:**

HEIGHT: 70cm
DIAMETER: 30cm
WEIGHT: 1.7kg

CABLE: 2m

LAMP: E27, Max. 20W Recommendation: opal LED bulb, 6-9W