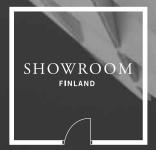

## PILKE 60 PENDANT

2016 GREEN GOOD DESIGN AWARD The inspiration for the **PILKE 60** came from traditional Finnish shingle work, but Tuukka Halonen upgraded the design to a modern structure made with today's state of the art technology. Repetition of plywood parts in right angle creates a beautiful subtle friction to light.

PILKE plywood lamp family consists of six pendant lamps: Pilke 18 (diameter 18 cm), Pilke 28, Pilke 30/70, Pilke 36, Pilke 60 and Pilke 80. There are three colour options: natural birch without any surface treatment, white lacquer and black stain. Also available are solutions for table and floor lighting.

The **PILKE** lights are assembled of numerous plywood parts in a way which brings together traditional Finnish handicrafts technique and ultramodern computer geometry. No glue or screws are needed. **PILKE** is a unique, decorative lamp, giving natural warm light through its wooden structure. The word