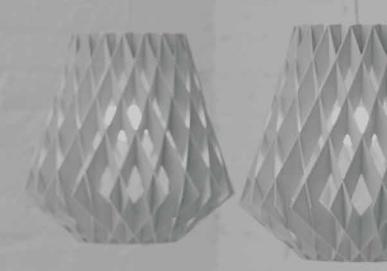

## PILKE 18 PENDANT

2016 GREEN GOOD DESIGN **AWARD** 

Being smallest of Pilke lighting range, PILKE 18 can be used in tiny spaces, corners and also formation of multiple lights. For example five PILKE 18 lights hung in vertical direction.

PILKE plywood lamp family consists of six pendant lamps: Pilke 18 (diameter 18 cm), Pilke 28, Pilke 30/70, Pilke 36, Pilke 60 and Pilke 80. There are three colour options: natural birch without any surface treatment, white lacquer and black stain. Also available are solutions for table and floor lighting.

The **PILKE** lights are assembled of numerous plywood parts in a way which brings together traditional Finnish handicrafts technique and ultramodern computer geometry. No glue or screws are needed. **PILKE** is a unique, decorative lamp, giving natural warm light through its wooden structure. The word PILKE is a Finnish word for TWINKLE.