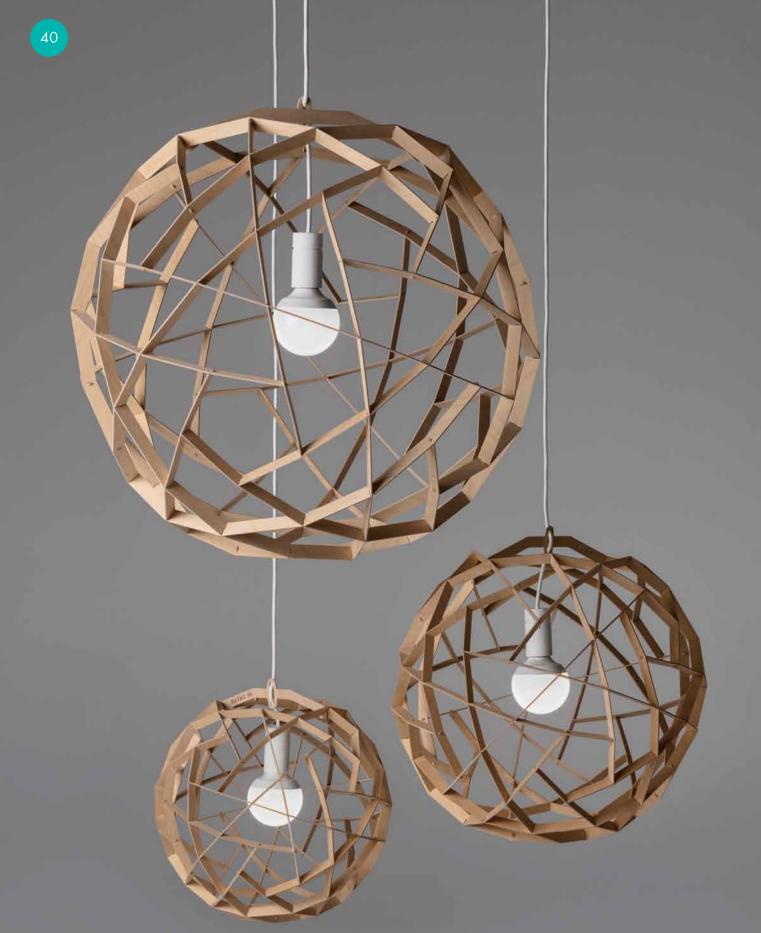

### HAVAS 50 PENDANT

2016 GREEN GOOD DESIGN AWARD HAVAS is a do-it-yourself lamp and comes in a flat box with assembly instructions. The plywood lamp constructs itself of tens of birch plywood slats, which will be joint together to form an intelligent structure. There are three sizes available: Havas 40 (diameter 40 cm), Havas 50 and Havas 70, all in natural birch. No surface treatment, glue or metal parts are needed.

http://www.youtube.com/embed/eY4R9q5ridE