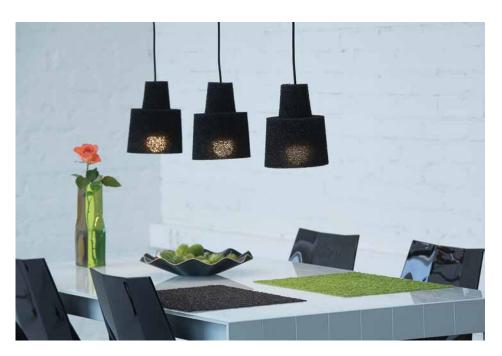

## PILKE 18 PENDANT

2016 GREEN GOOD DESIGN **AWARD** 

Being smallest of Pilke lighting range, PILKE 18 can be used in tiny spaces, corners and also formation of multiple lights. For example five PILKE 18 lights hung in vertical direction.

PILKE plywood lamp family consists of six pendant lamps: Pilke 18 (diameter 18 cm), Pilke 28, Pilke 30/70, Pilke 36, Pilke 60 and Pilke 80. There are three colour options: natural birch without any surface treatment, white lacquer and black stain. Also available are solutions for table and floor lighting.

The **PILKE** lights are assembled of numerous plywood parts in a way which brings together traditional Finnish handicrafts technique and ultramodern computer geometry. No glue or screws are needed. **PILKE** is a unique, decorative lamp, giving natural warm light through its wooden structure. The word PILKE is a Finnish word for TWINKLE.