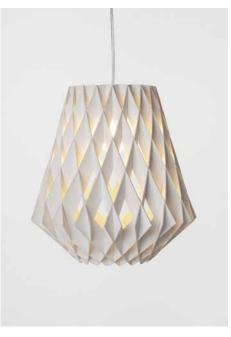

PILKE plywood lamp family consists of six pendant lamps: Pilke 18 (diameter 18 cm), Pilke 28, Pilke 30/70, Pilke 36, Pilke 60 and Pilke 80. There are three colour options: natural birch without any surface treatment, white lacquer and black stain. Also available are solutions for table and floor lighting.

The **PILKE** lights are assembled of numerous plywood parts in a way which brings together traditional Finnish handicrafts technique and ultramodern computer geometry. No glue or screws are needed. **PILKE** is a unique, decorative lamp, giving natural warm light through its wooden structure. The word PILKE is a Finnish word for TWINKLE.

## **COLOURS:**

Birch White

Black