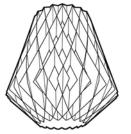

PILKE plywood lamp family consists of six pendant lamps: Pilke 18 (diameter 18 cm), Pilke 28, Pilke 30/70, Pilke 36, Pilke 60 and Pilke 80. There are three colour options: natural birch without any surface treatment, white lacquer and black stain. Also available are solutions for table and floor lighting.

The **PILKE** lights are assembled of numerous plywood parts in a way which brings together traditional Finnish handicrafts technique and ultramodern computer geometry. No glue or screws are needed. **PILKE** is a unique, decorative lamp, giving natural warm light through its wooden structure. The word PILKE is a Finnish word for TWINKLE.