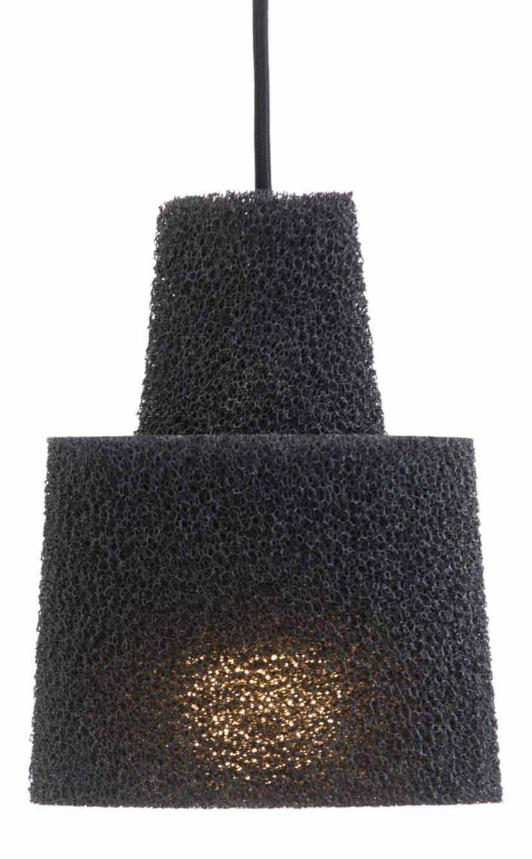

### HIILI 17 PENDANT

HILL is a small foam lamp made of an innovative, fire-retardent technical foam. Because of its' light weight and small size it is well suitable for bars, cafes, restaurants and domestic environments. Available in black foam with black fabric cord. The diameter of the lamp is 17 cm and height 22 cm.

#### **COLOURS:**

Black

#### **MATERIALS:**

Foam

#### **SPECIFICATIONS:**

HEIGHT: 22cm
DIAMETER: 17cm
WEIGHT: 0.4kg
CABLE: 2m

LAMP: E27, Max. 20W

Recommendation: clear LED bulb, 6-9W

SHOWROOM