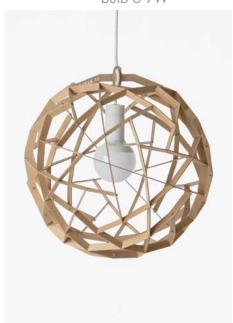

### HAVAS 50 PENDANT

2016 GREEN GOOD DESIGN AWARD HAVAS is a do-it-yourself lamp and comes in a flat box with assembly instructions. The plywood lamp constructs itself of tens of birch plywood slats, which will be joint together to form an intelligent structure. There are three sizes available: Havas 40 (diameter 40 cm), Havas 50 and Havas 70, all in natural birch. No surface treatment, glue or metal parts are needed.

http://www.youtube.com/embed/eY4R9q5ridE

#### **DESIGNER:**

Tuukka Halonen

#### **COLORS:**

Birch

#### **MATERIALS:**

DIY, Birch plywood

#### **SPECIFICATIONS:**

DIAMETER: 50cm

BOX SIZE:  $50 \times 17 \times 9$ cm

WEIGHT: 0.6kg CABLE: 3m

LAMP: E27, Max. 20W Recommendation: opal globe LED

bulb 6-9W