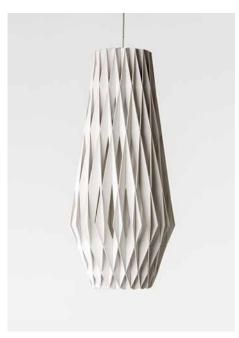

## PILKE 36 PENDANT

2016 GREEN GOOD DESIGN AWARD PILKE plywood lamp family consists of six pendant lamps: Pilke 18 (diameter 18 cm), Pilke 28, Pilke 30/70, Pilke 36, Pilke 60 and Pilke 80. There are three colour options: natural birch without any surface treatment, white lacquer and black stain. Also available are solutions for table and floor lighting.

The PILKE lights are assembled of numerous plywood parts in a way which brings together traditional Finnish handicrafts technique and ultramodern computer geometry. No glue or screws are needed. PILKE is a unique, decorative lamp, giving natural warm light through its wooden structure. The word PILKE is a Finnish word for TWINKLE.

## **SPECIFICATIONS:**

HEIGHT: 38cm
DIAMETER: 36cm
WEIGHT: 1.1kg

CABLE: 2m

LAMP: E27, Max. 20W Recommendation: opal LED bulb, 6-9W