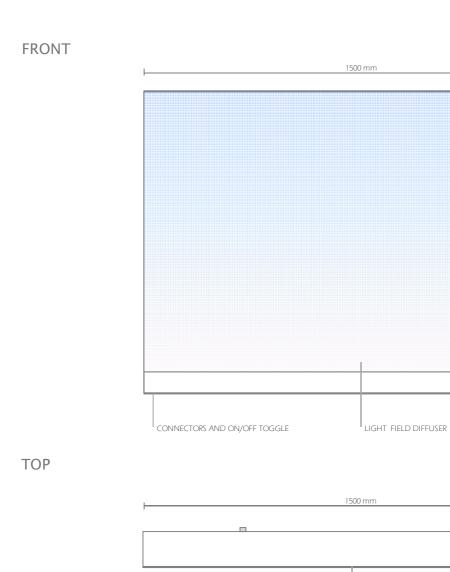

TYPE OF INSTALLATION: Supplemental light & virtual window

MOUNTING: Wall or stand installation with VESA mount

WIDTH: 1500 mm

HEIGHT: 1050 mm

DEPTH: 125 mm & floating 20 mm VESA attachment

WEIGHT: 30 kg LIGHT SOURCE: Light Cognitive LED module (G5)

## $Big \; Sky^{\circledast} \; {}_{\text{wide}}$

LIGHT FIELD DIFFUSER

1050 mm

20 mm 125 mm

ELECTRONICS COVER

VESA MOUNT

SIDE (LEFT)