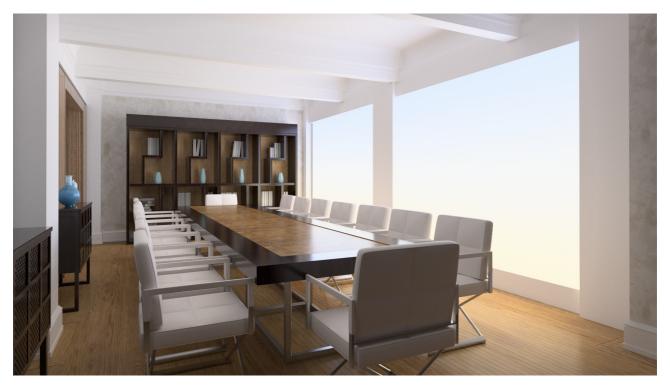

## Big Sky® LIMITLESS

Big Sky brings the light of a dynamically changing sky view with infinite resolution, from dawn to dusk, into all spaces. Big Sky is built on the most advanced knowledge about the biological benefits of light and is designed to enhance personal wellbeing and performance. Big Sky is fully automated and customizable.

TYPE OF INSTALLATION:

General lighting & virtual window/skylight

MOUNTING:

Recessed ceiling or wall

WIDTH:

50 cm increments

HEIGHT:

Minimum 100 cm

DEPTH:

Minimum 15 cm

AREA:

Starting from 6 sqm

LIGHT SOURCE:

Light Cognitive LED module (G5)

CONTROL:

Digital spectrum control (0-100%)