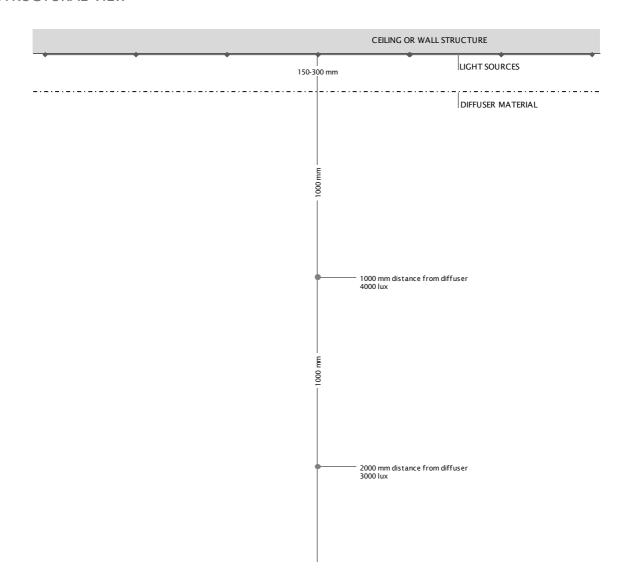

## Big Sky® LIMITLESS

Big Sky brings the light of a dynamically changing sky view with infinite resolution, from dawn to dusk, into all spaces. Big Sky is built on the most advanced knowledge about the biological benefits of light and is designed to enhance personal wellbeing and performance. Big Sky is fully automated and customizable.

TYPE OF INSTALLATION:

General lighting & virtual window/skylight

MOUNTING:

Recessed ceiling or wall

WIDTH:

50 cm increments

HEIGHT:

Minimum 100 cm

DEPTH:

Minimum 15 cm

AREA:

Starting from 6 sqm

LIGHT SOURCE:

Light Cognitive LED module (G5)

CONTROL:

Digital spectrum control (0-100%)

POWER INPUT: 100-240V 50/60Hz

MAXIMUM POWER CONSUMPTION: 200 W/m2

TYPICAL POWER CONSUMPTION:

100 W/m2



## STRUCTURAL VIEW