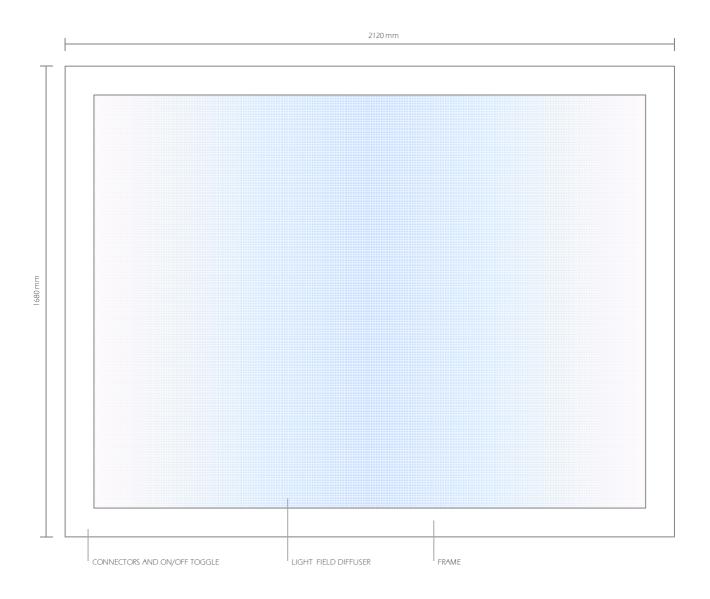

TYPE OF INSTALLATION:

General, supplemental light & virtual sky light

MOUNTING:

Suspension from ceiling

WIDTH:

1680 mm

HEIGHT:

2120 mm

## **FRONT**