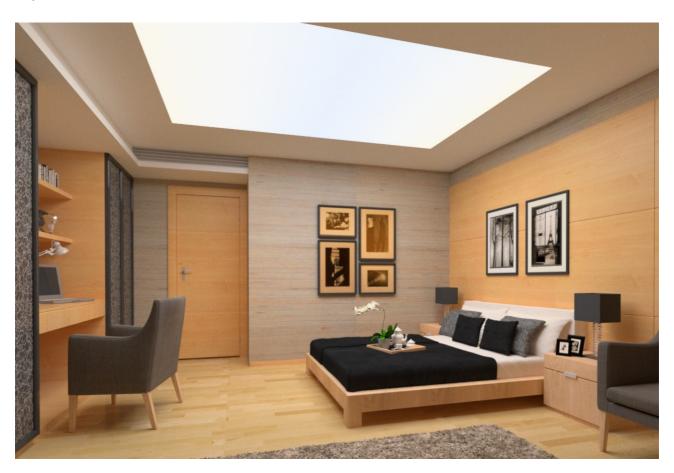

## Big Sky® DOME

Big Sky brings the light of a dynamically changing sky view with infinite resolution, from dawn to dusk, into all spaces. Big Sky is built on the most advanced knowledge about the biological benefits of light and is designed to enhance personal wellbeing and performance. Big Sky is fully automated and customizable.

TYPE OF INSTALLATION:

General, supplemental light & virtual sky light

MOUNTING:

Suspension from ceiling

WIDTH:

1680 mm

HEIGHT:

2120 mm