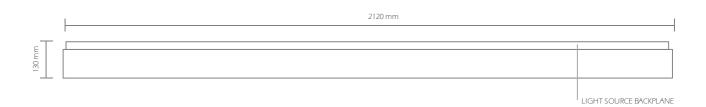

DEPTH: 130 mm LIGHT SOURCE:

Light Cognitive LED module (G5)

CONTROL:

Digital spectrum control (0-100%)

POWER INPUT:

100-240V 50/60Hz

MAXIMUM POWER CONSUMPTION:

640 W

## SIDE